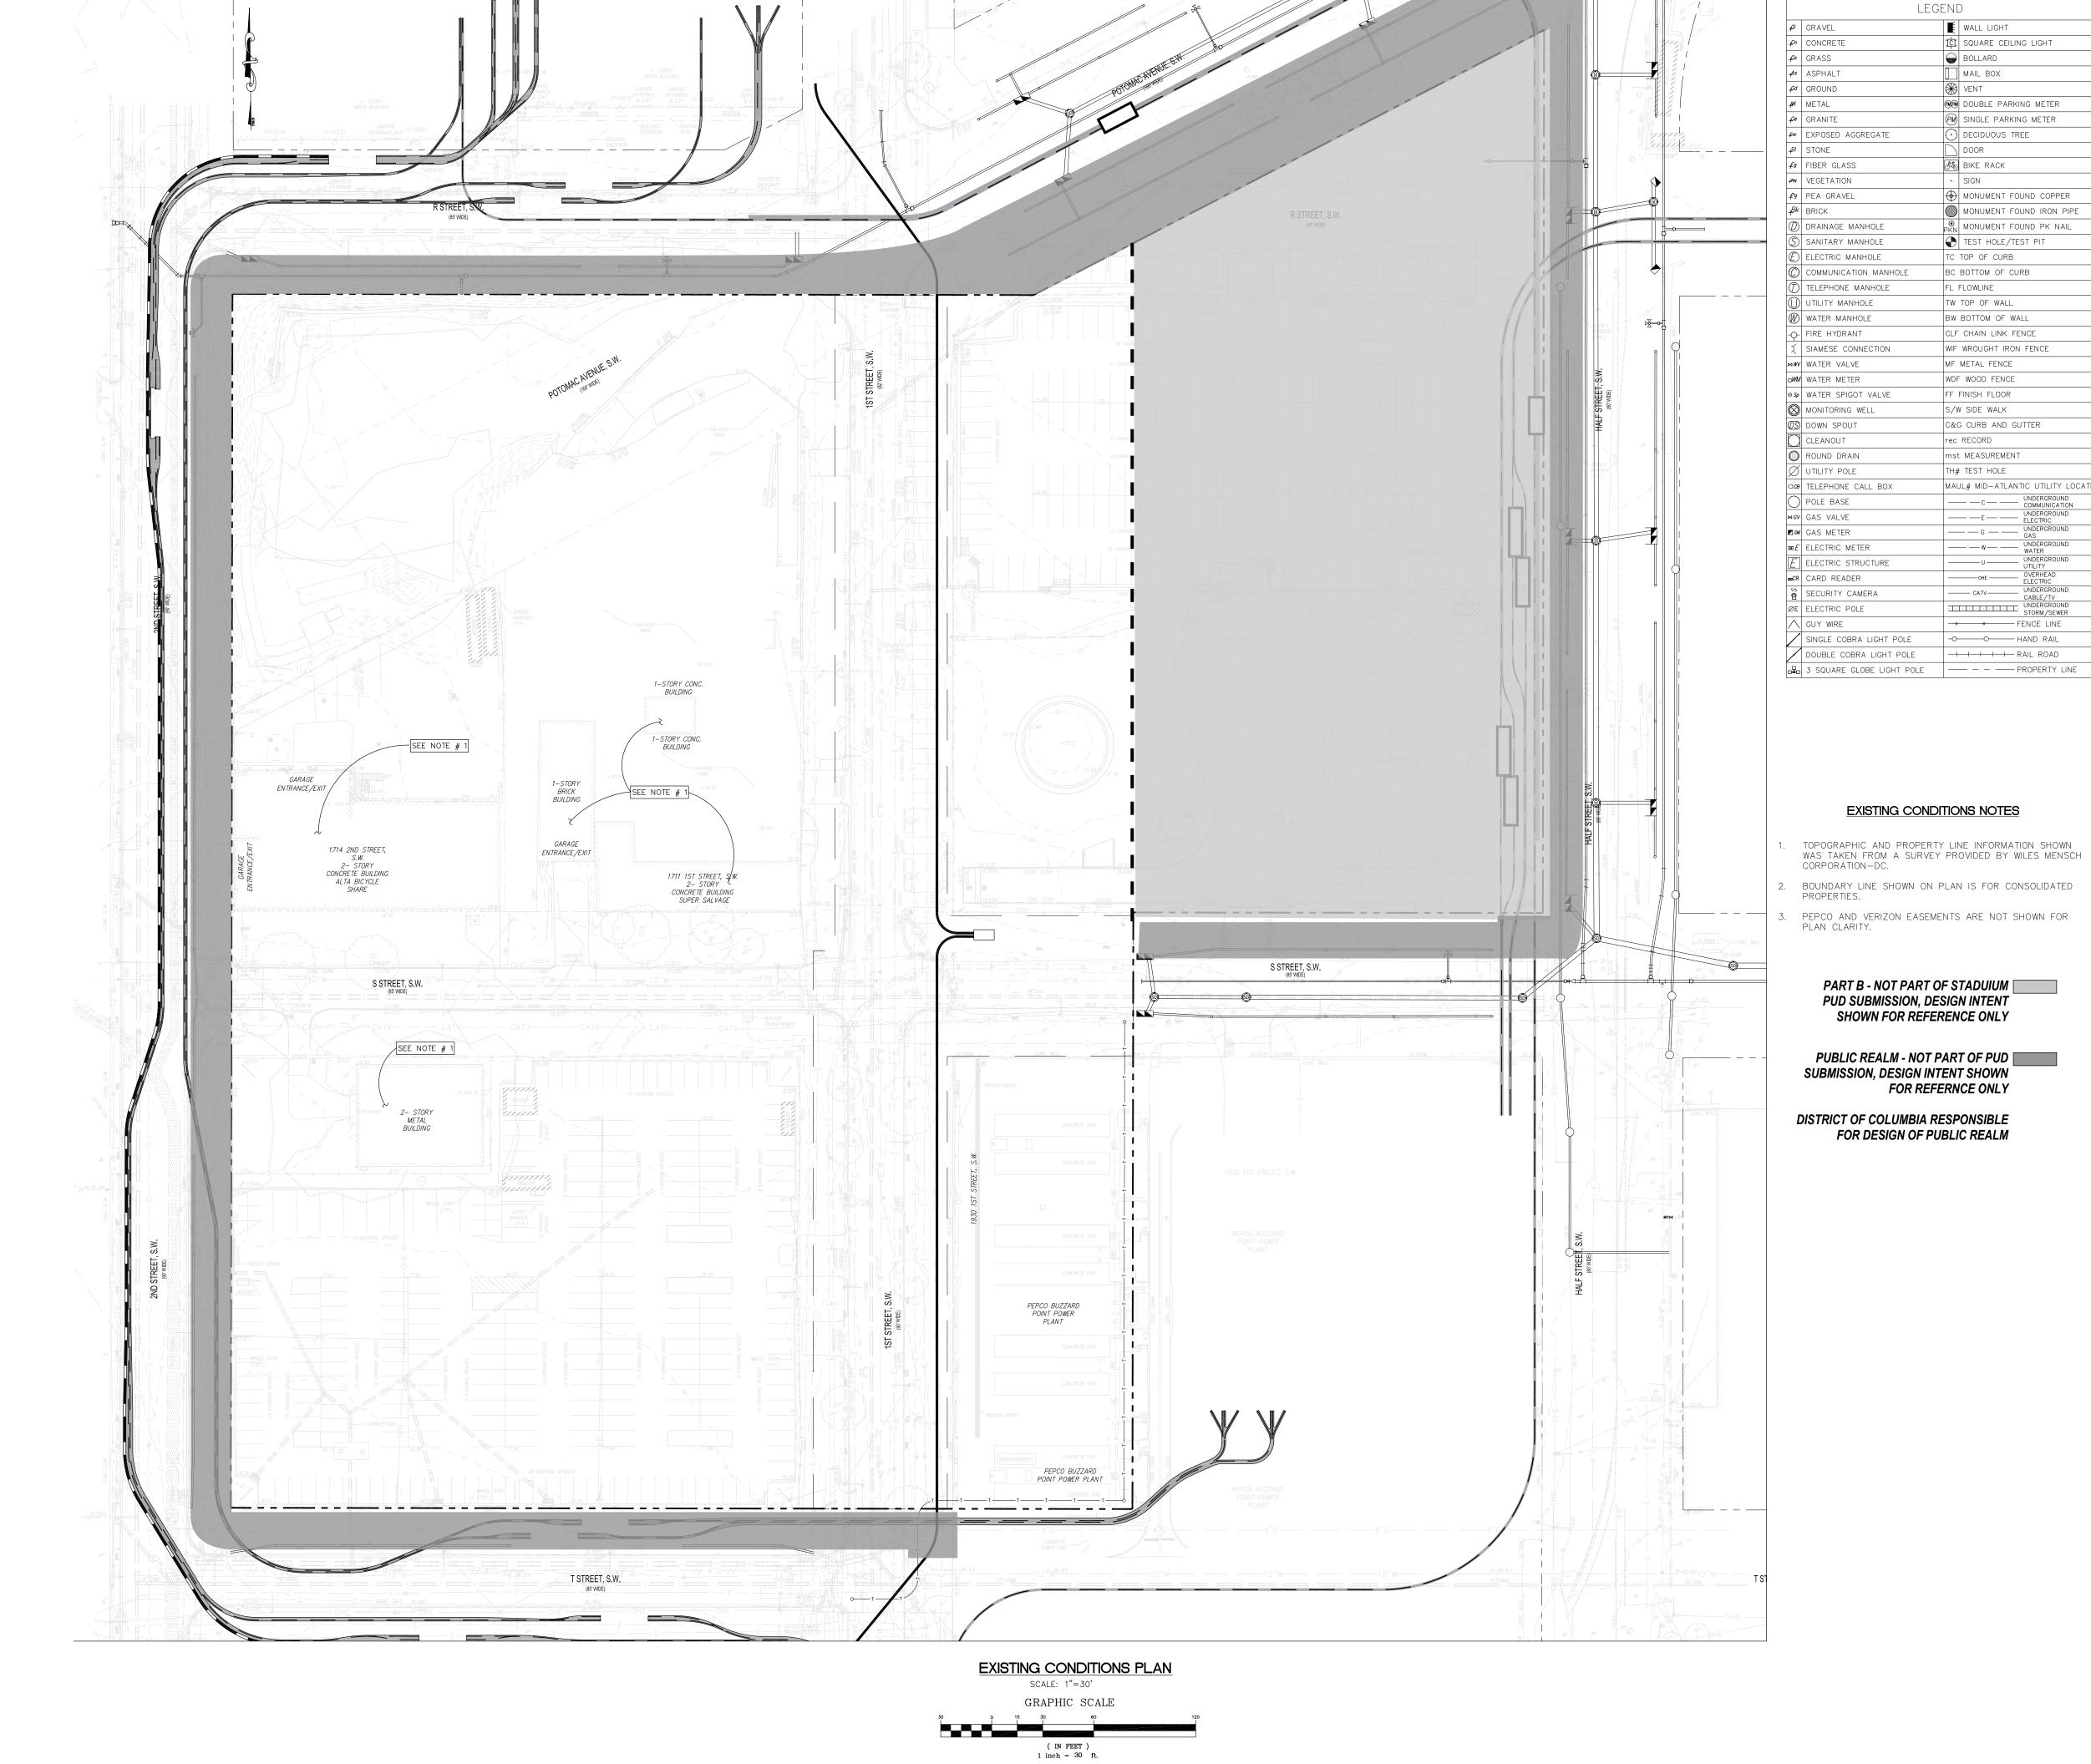

CLF CHAIN LINK FENCE WIF WROUGHT IRON FENCE

FL FLOWLINE TW TOP OF WALL

DECIDUOUS TREE

DC UNITED SOCCER STADIUM

100 Potomac Avenue, SW Washington, DC 20024

100% PUD SUBMISSION

EXISTING CONDITIONS PLAN

2.01