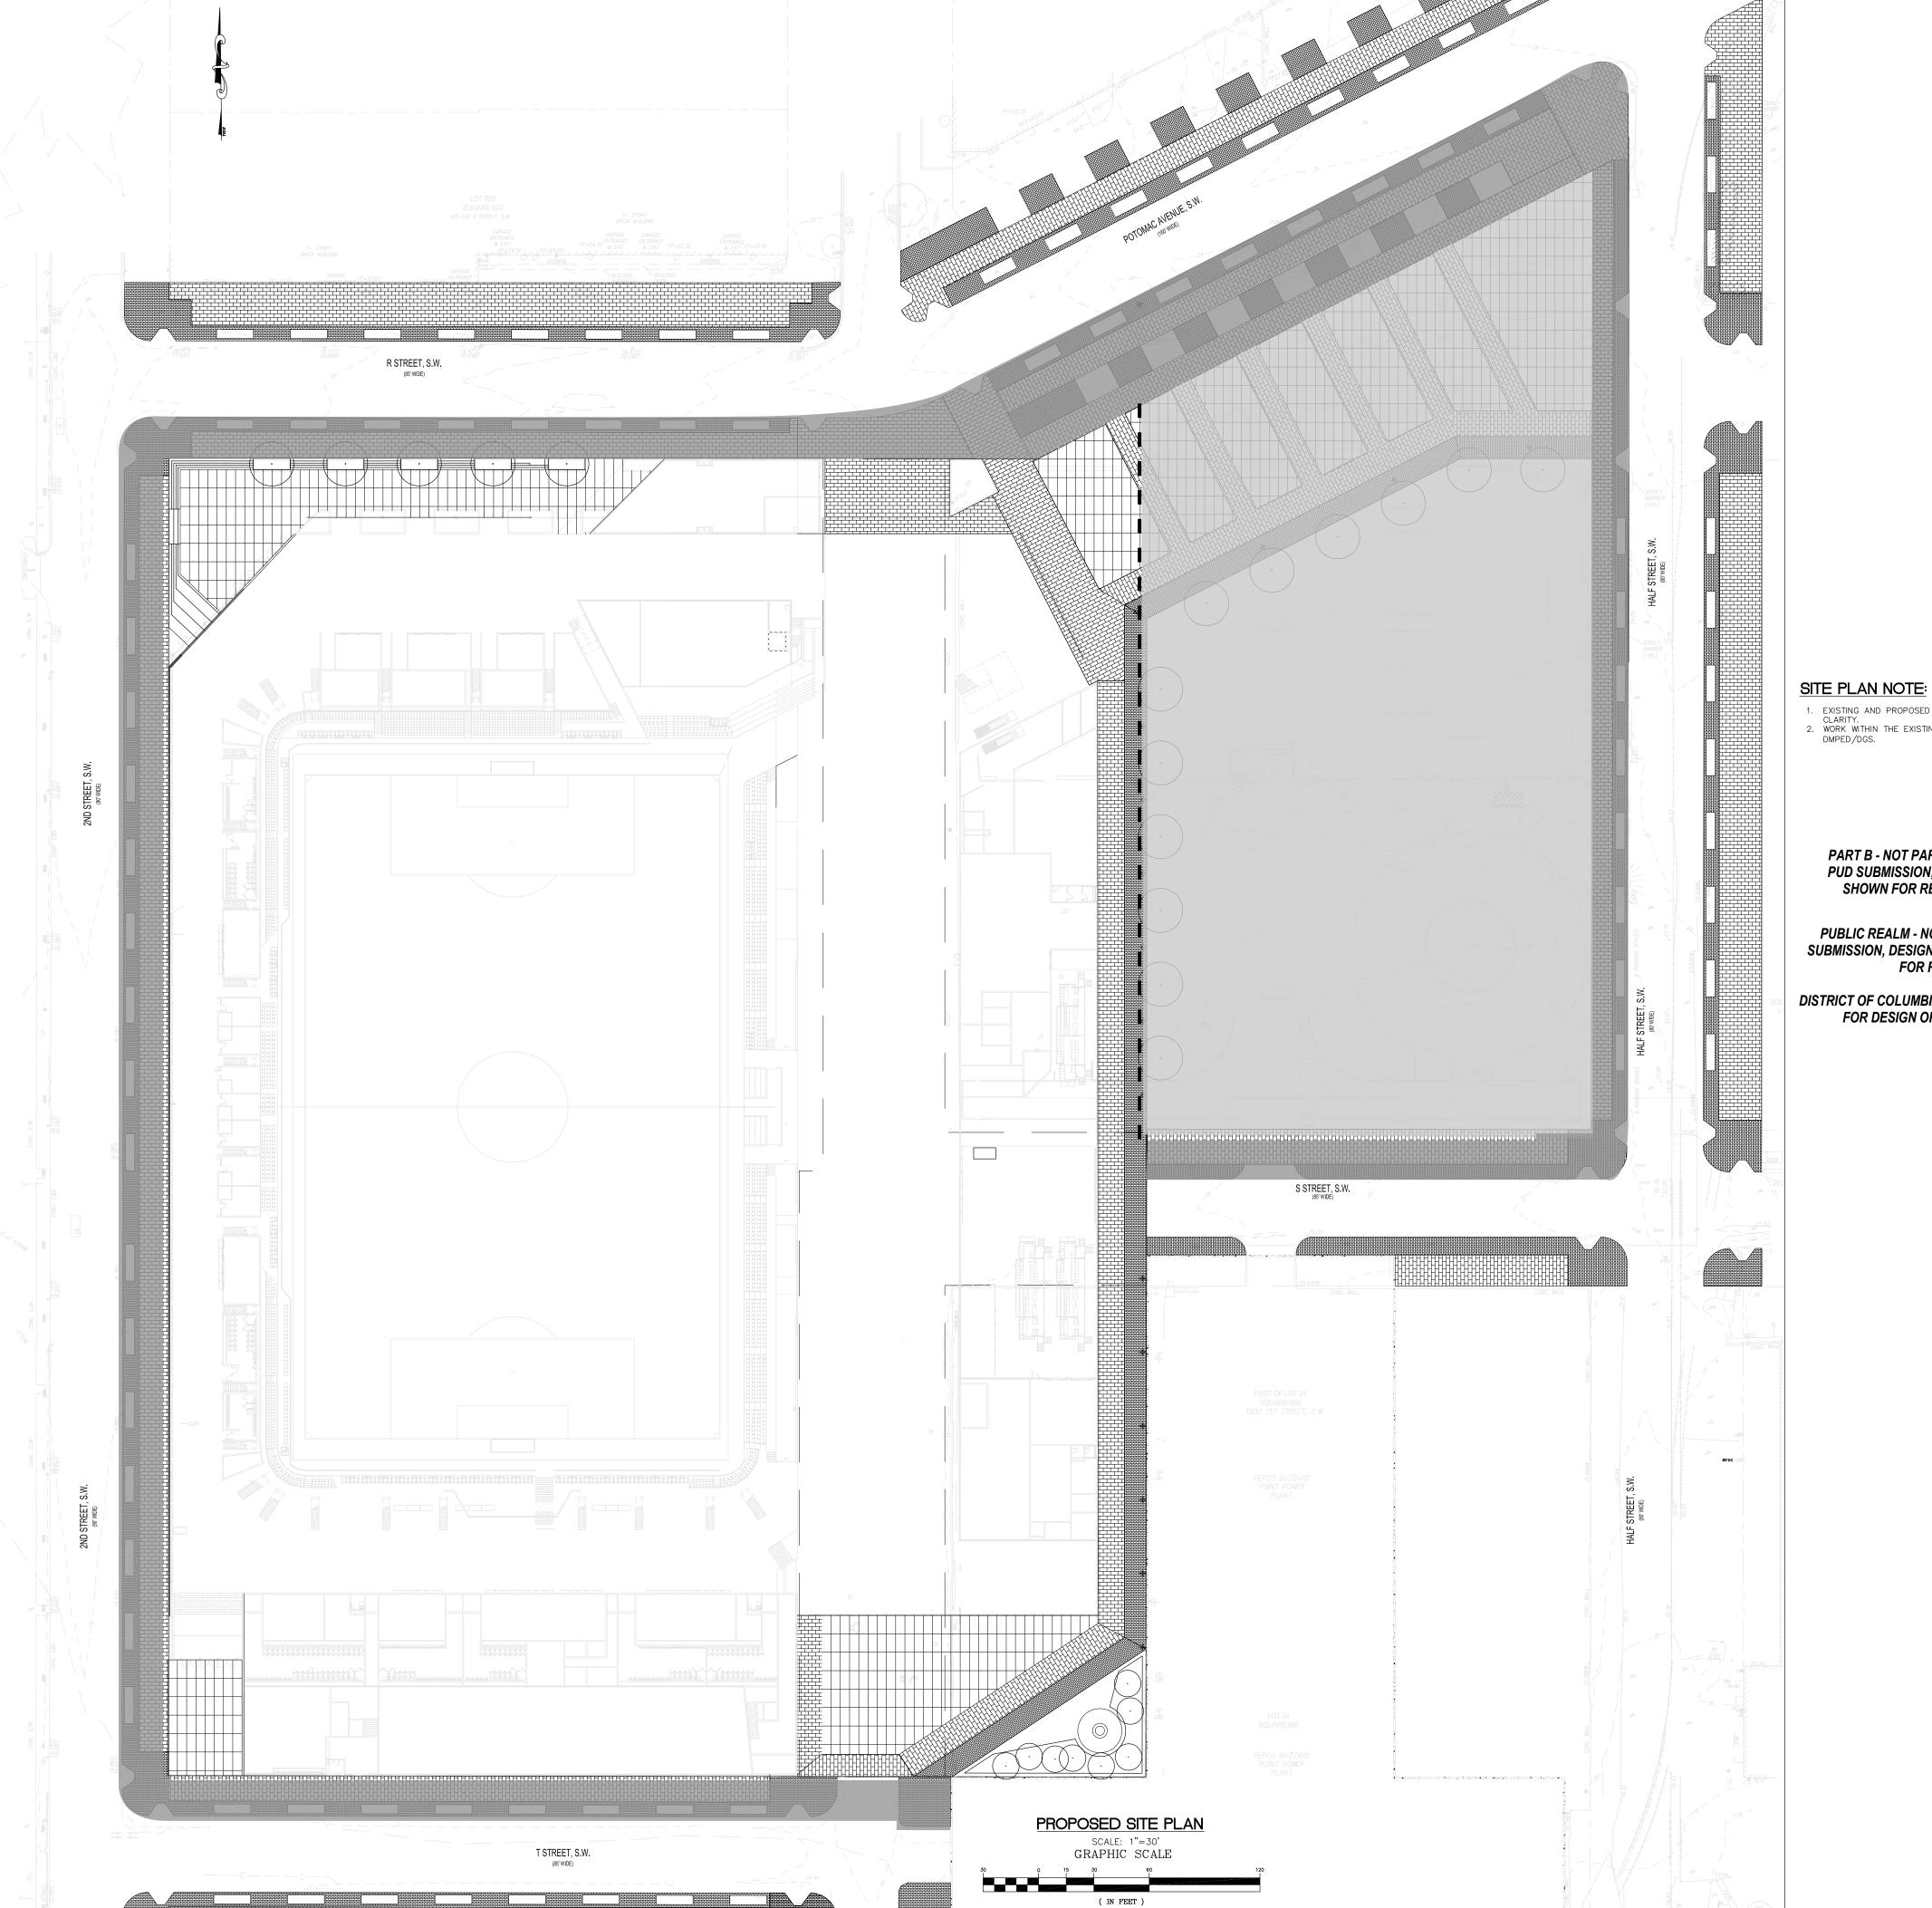

## **POPULOUS**

Marshall Moya Design

DC UNITED SOCCER STADIUM

100 Potomac Avenue, SW Washington, DC 20024

100% PUD SUBMISSION

PROPOSED SITE PLAN

2.03

Marshall Moya Design

- NOT FOR CONSTRUCTION

FOR REFERENCE ONLY

PART B - NOT PART OF STADUIUM PUD SUBMISSION, DESIGN INTENT SHOWN FOR REFERENCE ONLY

PUBLIC REALM - NOT PART OF PUD SUBMISSION, DESIGN INTENT SHOWN FOR REFERNCE ONLY

DISTRICT OF COLUMBIA RESPONSIBLE FOR DESIGN OF PUBLIC REALM