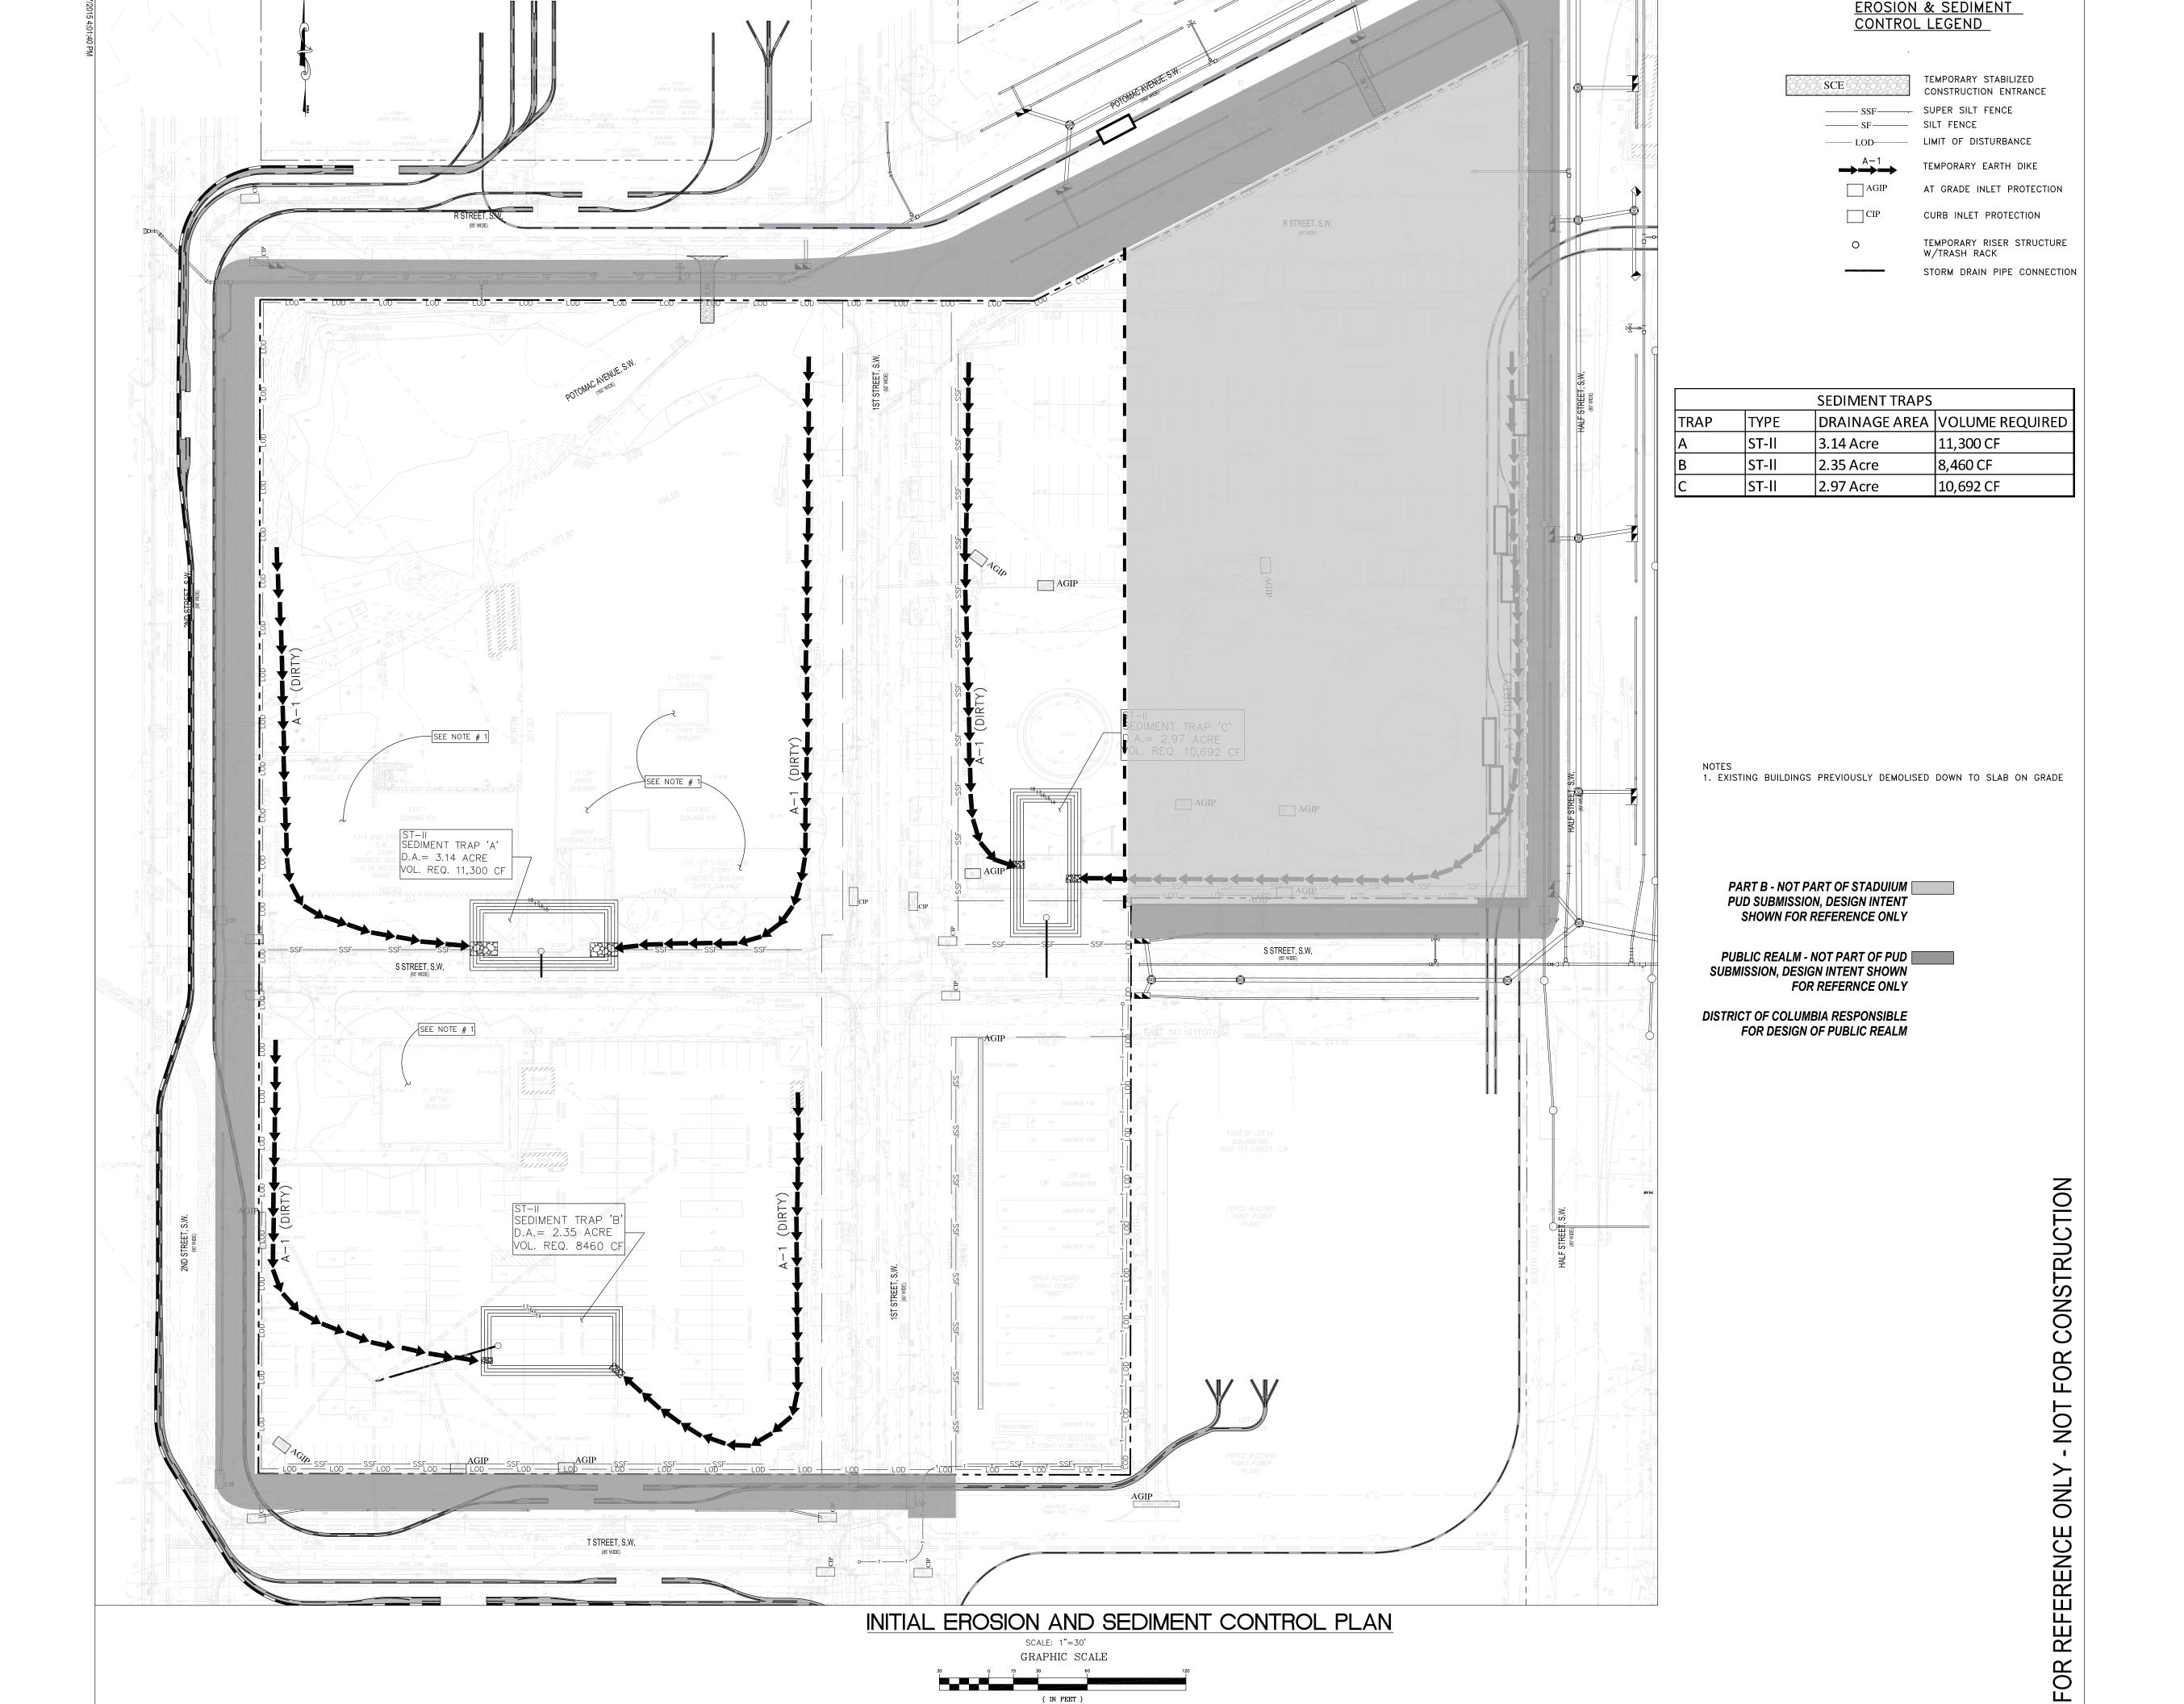

- NOT FOR CONSTRUCTION

FOR REFERENCE ONLY

PART B - NOT PART OF STADUIUM PUD SUBMISSION, DESIGN INTENT SHOWN FOR REFERENCE ONLY

PUBLIC REALM - NOT PART OF PUD SUBMISSION, DESIGN INTENT SHOWN FOR REFERNCE ONLY

DISTRICT OF COLUMBIA RESPONSIBLE FOR DESIGN OF PUBLIC REALM

DC UNITED SOCCER STADIUM

100 Potomac Avenue, SW Washington, DC 20024

100% PUD SUBMISSION

SEDIMENTATION AND EROSION CONTROL PLAN

2.04

|                  | EROSION AND SEDIMENT CONTROL DETAILS                         |             |  |
|------------------|--------------------------------------------------------------|-------------|--|
| DETAIL<br>NUMBER | DESCRIPTION                                                  | SOURCE      |  |
| 1                | STABILIZED CONSTRUCTION ENTRANCE                             | DCDOH - WPD |  |
| 4                | SILT FENCE                                                   | DCDOH - WPD |  |
| 6C               | CURB INLET PROTECTION (COG OR COS INLETS)                    | DCDOH - WPD |  |
| 7A               | FILTER BAG INLET PROTECTION CURBED ROADWAY                   | DCDOH - WPD |  |
| 9                | EARTH DIKE                                                   | DCDOH - WPD |  |
| 10               | TEMPORARY SURFACE                                            | DCDOH - WPD |  |
| 12               | PIPE OUTLET SEDIMENT TRAP - ST I                             | DCDOH - WPD |  |
| 15               | PIPE SPILLWAY DESIGN                                         | DCDOH - WPD |  |
| 19               | RISER BASE DETAIL                                            | DCDOH - WPD |  |
| 20               | CONCENTRIC TRASH RACK AND ANTI-VORTEX DEVICE                 | DCDOH - WPD |  |
| 23               | SEDIMENT BASIN BAFFLES                                       | DCDOH - WPD |  |
| 32A              | REMOVABLE PUMPING STATION                                    | DCDOH - WPD |  |
| 32B              | SUMP PIT                                                     | DCDOH - WPD |  |
| 33               | PUMPED WATER FILTER BAG                                      | DCDOH - WPD |  |
| 33               | SUPER SILT FENCE                                             | MDE - WMA   |  |
| 34               | PORTABLE SEDIMENT TANK (HORIZONTAL)                          | DCDOH - WPD |  |
| 35               | PORTABLE SEDIMENT TANK (VERTICAL)                            | DCDOH - WPD |  |
| 74               | TREE PROTECTION                                              | DCDOH - WPD |  |
| -                | STANDARD SYMBOLS                                             | DCDOH - WPD |  |
| -                | VEHICLE WASH RACK                                            | DCDOH - WPD |  |
| -                | MOUNTABLE ASPHALT BEAM                                       | DOEE        |  |
| -                | BASIN DRAW-DOWN SCHEMATIC - HORIZONTAL DRAW-<br>DOWN DEVICE  | DCDOH - WPD |  |
| _                | STREET SWEEPING                                              | DOEE        |  |
| _                | STANDARD SPECIFICATIONS FOR DUST CONTROL                     | DOEE        |  |
| -                | DDOE SOIL EROSION AND SEDIMENT CONTROL PLAN<br>GENERAL NOTES | DOEE        |  |
| -                | VEGETATIVE STABILIZATION                                     | DOEE        |  |
| -                | STANDARD EROSION AND SEDIMENT CONTROLS MEASURES AND SEQUENCE | DOEE        |  |
| APPENDIX Q       | POLLUTION PREVENTION THROUGH GOOD HOUSEKEEPING               | DOEE        |  |