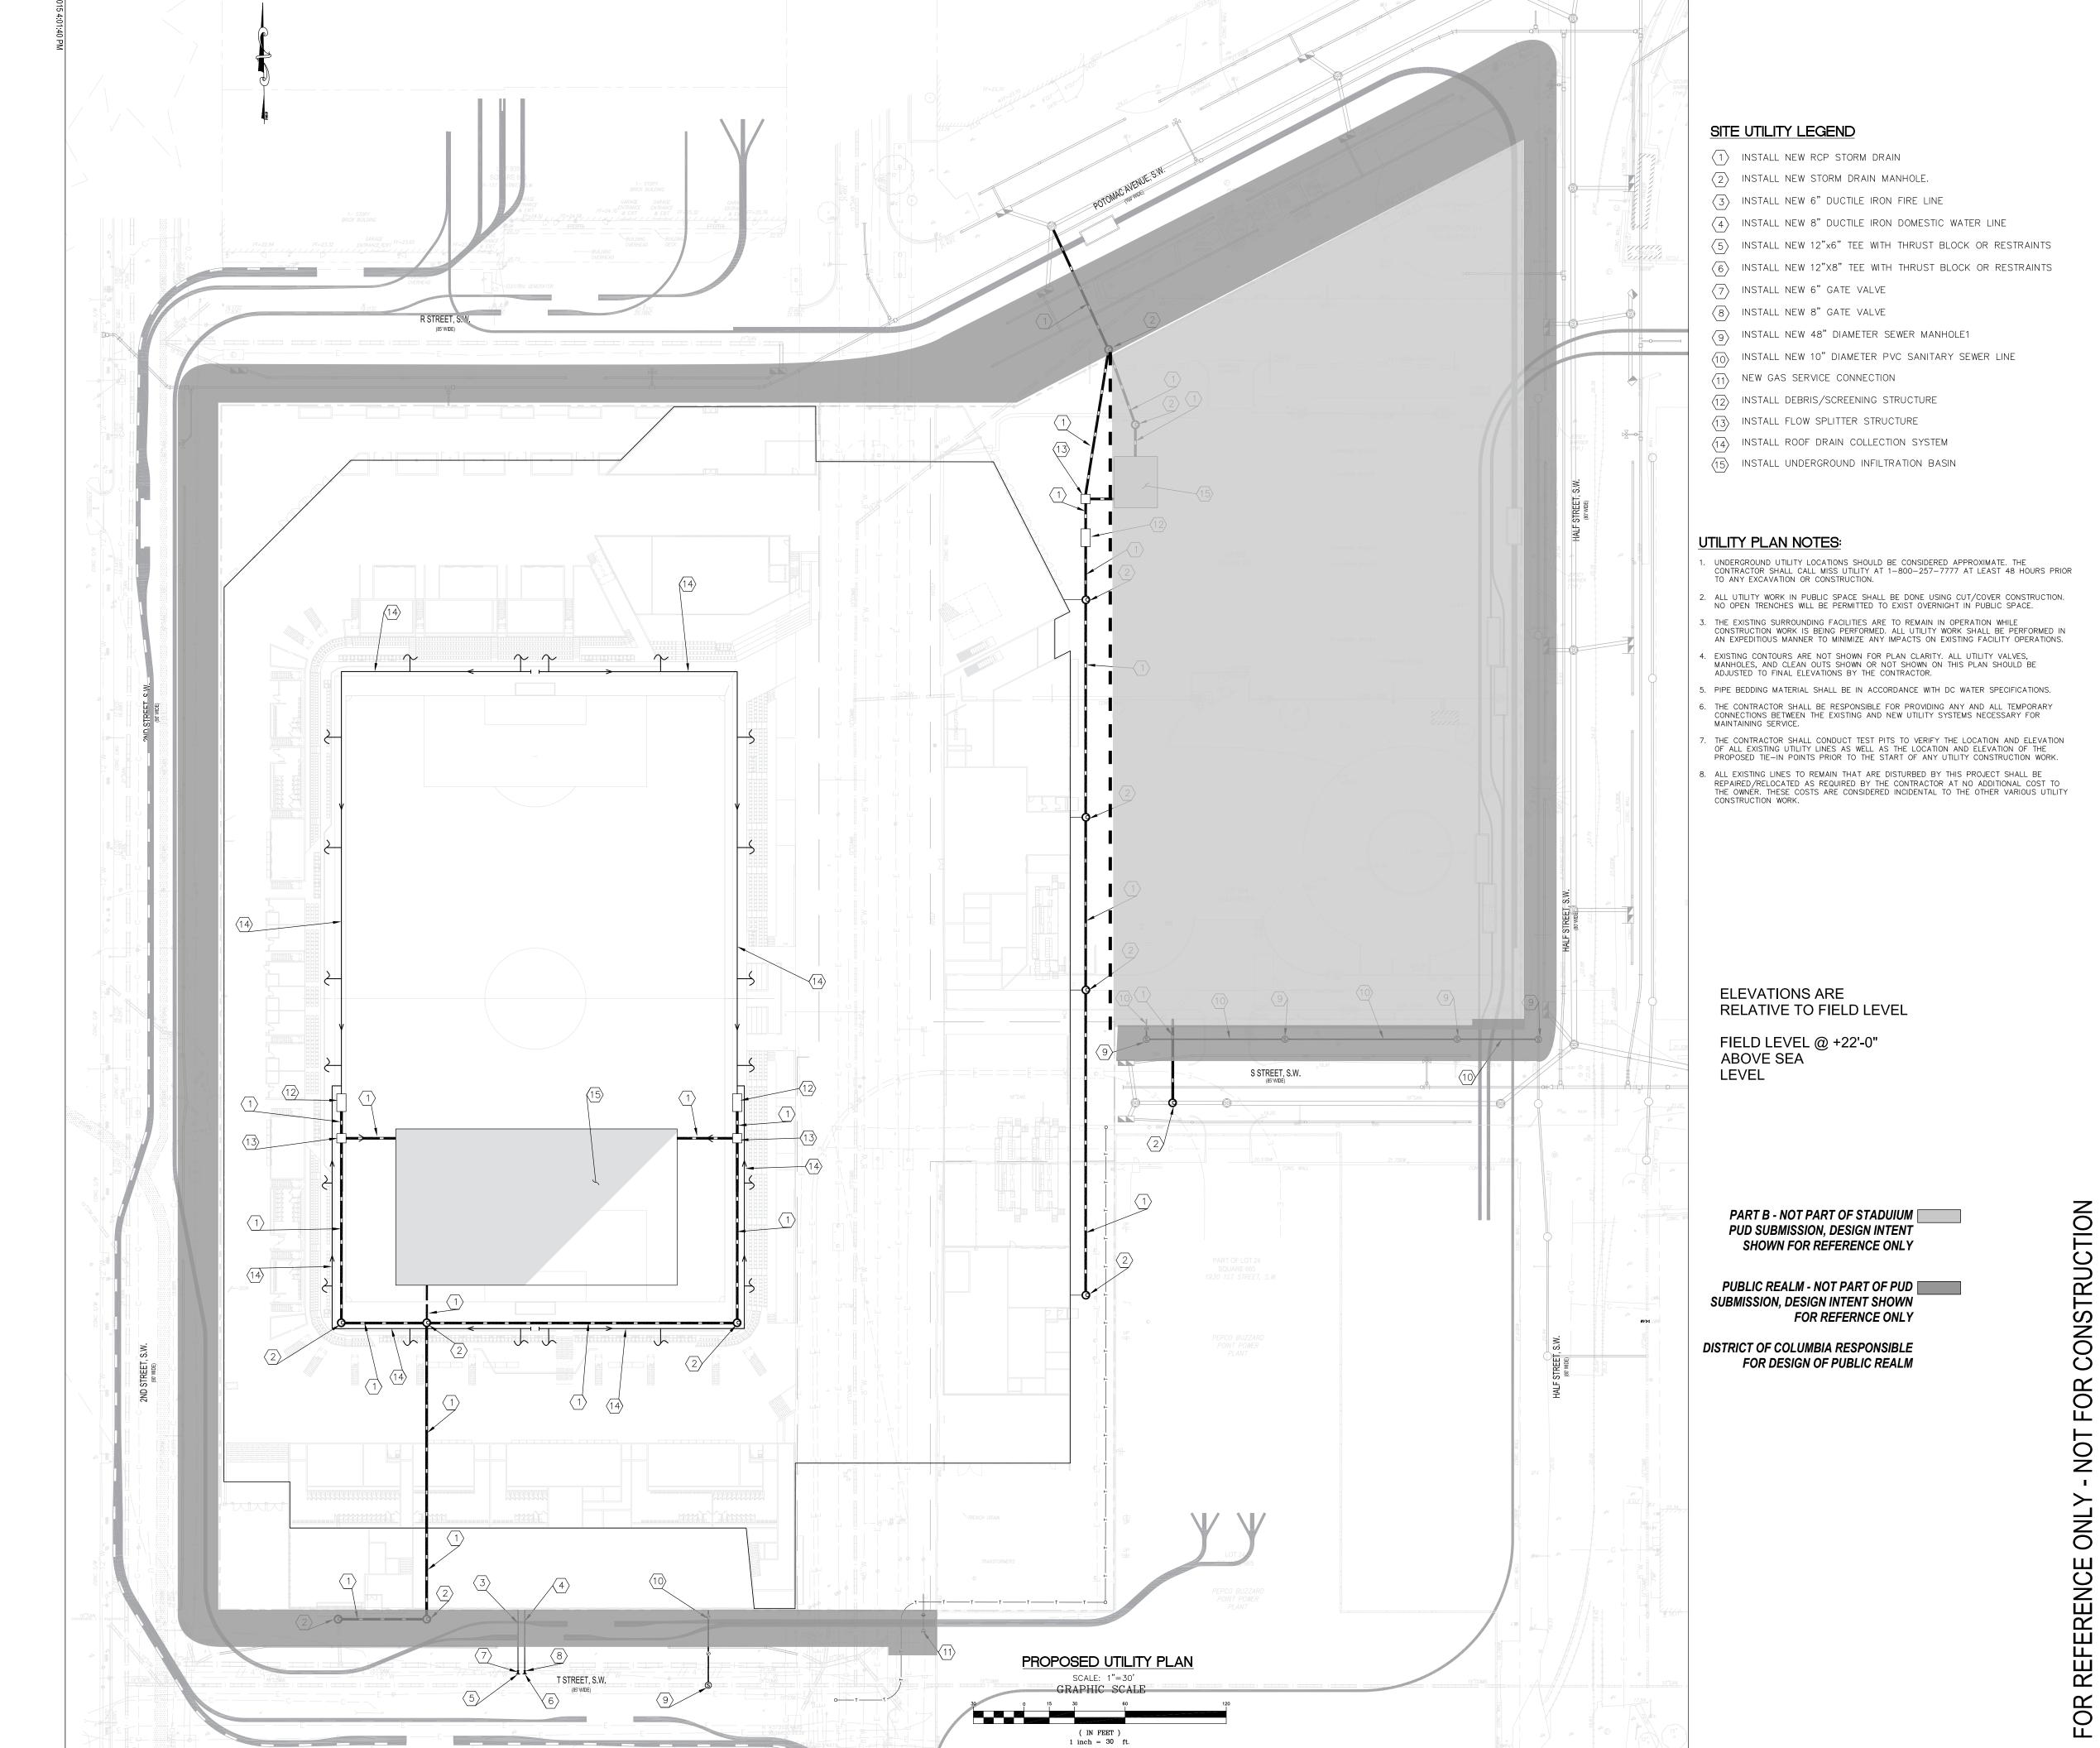

### Marshall Moya Design

POPULOUS

DC UNITED SOCCER STADIUM

100 Potomac Avenue, SW Washington, DC 20024

100% PUD SUBMISSION

UTILITY PLAN

DISCIPLINE - CATEGORY - SUB CATEGORY - SHEET 2.02

EXISTING AND PROPOSED UTILITY INFORMATION HAS BEEN TURNED OFF FOR PLAN CLARITY.
 WORK WITHIN THE EXISTING SURROUNDING STREETS IS THE RESPONSIBILITY OF DMPED/DGS.

- NOT FOR CONSTRUCTION

FOR REFERENCE ONLY

PART B - NOT PART OF STADUIUM PUD SUBMISSION, DESIGN INTENT SHOWN FOR REFERENCE ONLY

PUBLIC REALM - NOT PART OF PUD SUBMISSION, DESIGN INTENT SHOWN FOR REFERNCE ONLY

DISTRICT OF COLUMBIA RESPONSIBLE FOR DESIGN OF PUBLIC REALM